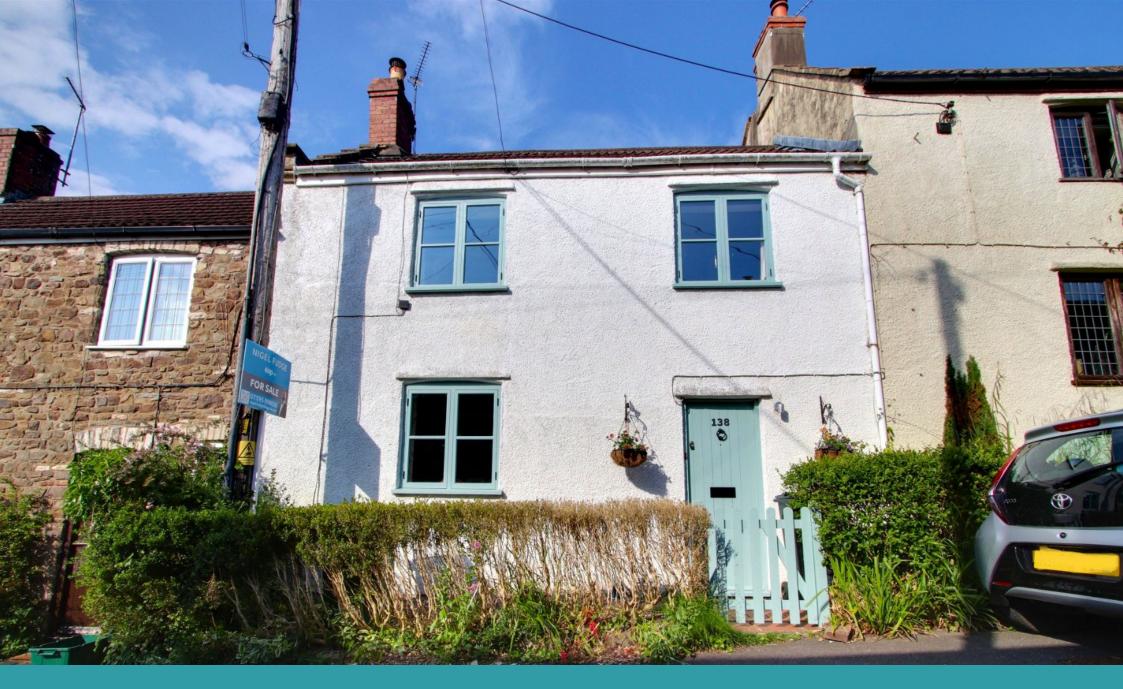

## High Street, Pensford, Bristol, BS39 4BH

Guide Price £500,000

**□** 3 **□** 1 **□** 2

- Charming Character Cottage Dating Back to the 19th Century
- 200 Feet with Views over Pensford Viaduct
- Living Room with Stone Fireplace And Log Burner
- Three Double Bedrooms
- Well Situated For the Village
   Vendor Suited School, Amenities and **Countryside Walks**

Nestled on High Street in Pensford, this enchanting extended cottage boasts a rich history dating back to the 19th century. Meticulously renovated to preserve its character blended with modern conveniences. The living room is alluring with beamed ceilings and a large fireplace complete with log burner. The beautiful kitchen/dining room bathed in light. On the first floor, three double bedrooms await along with a four-piece bathroom in classic cottage style. Step outside to discover a sprawling rear garden spanning over 200 feet, complete with individual patio areas, lush lawns, a wild garden, and even space for growing vegetables. The converted pig sty now serves as a charming home office with a mezzanine level, toilet, and sink. Located in the heart of the village, this property offers easy access to the local school, post office, and countryside walks. Pensford's High Street invites you to experience the quintessential charm of Bristol, Bath, and North East Somerset.