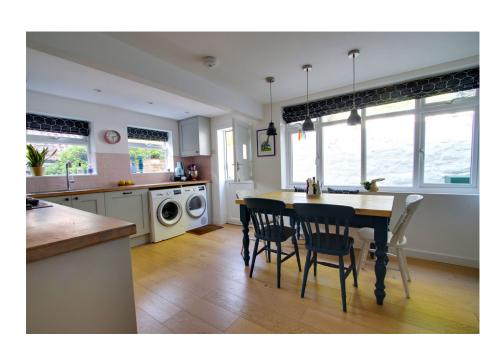

- Refurbished To A Very High Standard in Sympathy with Its Era
- Beautiful Rear Gardens over
   A Wonderful Home Office With WC and Mezzanine Level.
  - Modern Kitchen/Dining Room With A High Quality Kitchen
  - Modern Country Style Four Piece Bathroom

Nestled on High Street in Pensford, this enchanting extended cottage boasts a rich history dating back to the 19th century. Meticulously renovated to preserve its character blended with modern conveniences. The living room is alluring with beamed ceilings and a large fireplace complete with log burner. The beautiful kitchen/dining room bathed in light. On the first floor, three double bedrooms await along with a four-piece bathroom in classic cottage style. Step outside to discover a sprawling rear garden spanning over 200 feet, complete with individual patio areas, lush lawns, a wild garden, and even space for growing vegetables. The converted pig sty now serves as a charming home office with a mezzanine level, toilet, and sink. Located in the heart of the village, this property offers easy access to the local school, post office, and countryside walks. Pensford's High Street invites you to experience the quintessential charm of Bristol, Bath, and North East Somerset.