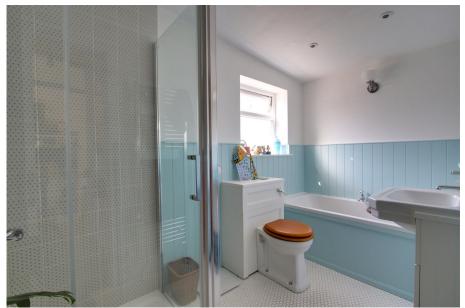

Nestled on High Street in Pensford, this enchanting extended cottage boasts a rich history dating back to the 19th century. Meticulously renovated to preserve its character blended with modern conveniences. The living room is alluring with beamed ceilings and a large fireplace complete with log burner. The beautiful kitchen/dining room bathed in light. On the first floor, three double bedrooms await along with a four-piece bathroom in classic cottage style. Step outside to discover a sprawling rear garden spanning over 200 feet, complete with individual patio areas, lush lawns, a wild garden, and even space for growing vegetables. The converted pig sty now serves as a charming home office with a mezzanine level, toilet, and sink. Located in the heart of the village, this property offers easy access to the local school, post office, and countryside walks. Pensford's High Street invites you to experience the quintessential charm of Bristol, Bath, and North East Somerset.