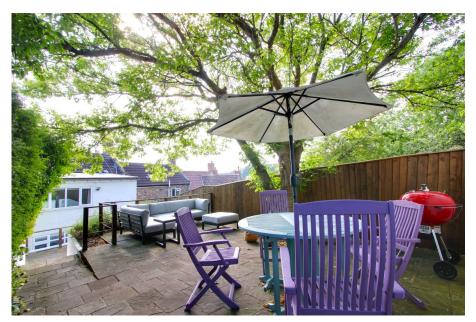

Nestled on High Street in Pensford, this enchanting extended cottage boasts a rich history dating back to the 19th century. Meticulously renovated to preserve its character blended with modern conveniences. The living room is alluring with beamed ceilings and a large fireplace complete with log burner. The beautiful kitchen/dining room bathed in light. On the first floor, three double bedrooms await along with a four-piece bathroom in classic cottage style. Step outside to discover a sprawling rear garden spanning over 200 feet, complete with individual patio areas, lush lawns, a wild garden, and even space for growing vegetables. The converted pig sty now serves as a charming home office with a mezzanine level, toilet, and sink. Located in the heart of the village, this property offers easy access to the local school, post office, and countryside walks. Pensford's High Street invites you to experience the quintessential charm of Bristol, Bath, and North East Somerset.