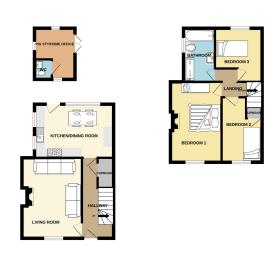

Nestled on High Street in Pensford, this enchanting extended cottage boasts a rich history dating back to the 19th century. Meticulously renovated to preserve its character blended with modern conveniences. The living room is alluring with beamed ceilings and a large fireplace complete with log burner. The beautiful kitchen/dining room bathed in light. On the first floor, three double bedrooms await along with a four-piece bathroom in classic cottage style. Step outside to discover a sprawling rear garden spanning over 200 feet, complete with individual patio areas, lush lawns, a wild garden, and even space for growing vegetables. The converted pig sty now serves as a charming home office with a mezzanine level, toilet, and sink. Located in the heart of the village, this property offers easy access to the local school, post office, and countryside walks. Pensford's High Street invites you to experience the quintessential charm of Bristol, Bath, and North East Somerset.

TOTAL FLOOR AFEA: 10236q R; (95.0 sq.m.) approx.
White every abeing has been made an ensure the accuracy of the disoppins carmined from measurem
of door, windows, some and say other from the approximate and on expensativity to later for any or
prospective purchaser. The services, systems and applications shows have not been traited and the galax
prospective purchaser. The services, systems and applications shows have not been traited and the galax
prospective purchaser.