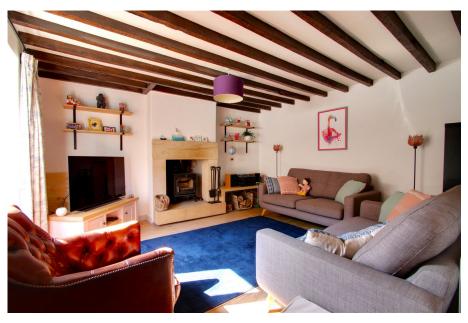

## High Street, Pensford, Bristol, BS39 4BH

Guide Price £500,000

**□** 3 **□** 1 **□** 2

- Charming Character Cottage Dating Back to the 19th Century
- 200 Feet with Views over Pensford Viaduct
- Living Room with Stone Fireplace And Log Burner
- Three Double Bedrooms
- Well Situated For the Village
   Vendor Suited School, Amenities and **Countryside Walks**

Nestled on High Street in Pensford, this enchanting extended cottage boasts a rich history dating back to the 19th century. Meticulously renovated to preserve its character blended with modern conveniences. The living room is alluring with beamed ceilings and a large fireplace complete with log burner. The beautiful kitchen/dining room bathed in light. On the first floor, three double bedrooms await along with a four-piece bathroom in classic cottage style. Step outside to discover a sprawling rear garden spanning over 200 feet, complete with individual patio areas, lush lawns, a wild garden, and even space for growing vegetables. The converted pig sty now serves as a charming home office with a mezzanine level, toilet, and sink. Located in the heart of the village, this property offers easy access to the local school, post office, and countryside walks. Pensford's High Street invites you to experience the quintessential charm of Bristol, Bath, and North East Somerset.