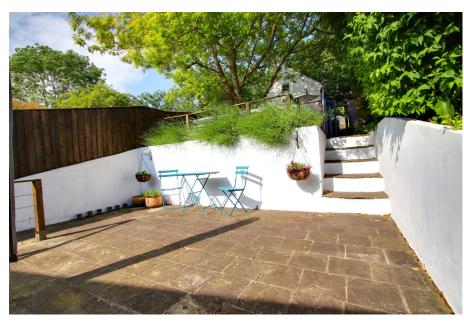

Nestled on High Street in Pensford, this enchanting extended cottage boasts a rich history dating back to the 19th century. Meticulously renovated to preserve its character blended with modern conveniences. The living room is alluring with beamed ceilings and a large fireplace complete with log burner. The beautiful kitchen/dining room bathed in light. On the first floor, three double bedrooms await along with a four-piece bathroom in classic cottage style. Step outside to discover a sprawling rear garden spanning over 200 feet, complete with individual patio areas, lush lawns, a wild garden, and even space for growing vegetables. The converted pig sty now serves as a charming home office with a mezzanine level, toilet, and sink. Located in the heart of the village, this property offers easy access to the local school, post office, and countryside walks. Pensford's High Street invites you to experience the quintessential charm of Bristol, Bath, and North East Somerset.