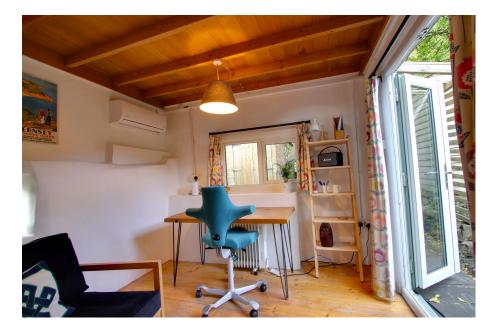

- Refurbished To A Very High Standard in Sympathy with Its Era
- Beautiful Rear Gardens over
   A Wonderful Home Office With WC and Mezzanine Level.
  - Modern Kitchen/Dining Room With A High Quality Kitchen
  - Modern Country Style Four Piece Bathroom

Nestled on High Street in Pensford, this enchanting extended cottage boasts a rich history dating back to the 19th century. Meticulously renovated to preserve its character blended with modern conveniences. The living room is alluring with beamed ceilings and a large fireplace complete with log burner. The beautiful kitchen/dining room bathed in light. On the first floor, three double bedrooms await along with a four-piece bathroom in classic cottage style. Step outside to discover a sprawling rear garden spanning over 200 feet, complete with individual patio areas, lush lawns, a wild garden, and even space for growing vegetables. The converted pig sty now serves as a charming home office with a mezzanine level, toilet, and sink. Located in the heart of the village, this property offers easy access to the local school, post office, and countryside walks. Pensford's High Street invites you to experience the quintessential charm of Bristol, Bath, and North East Somerset.