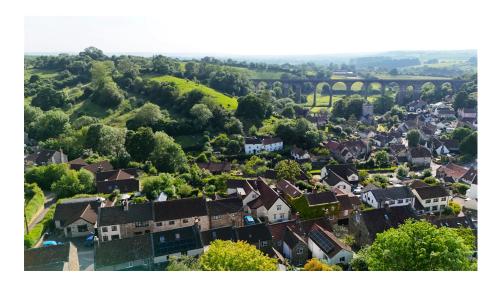

## High Street, Pensford, Bristol, BS39 4BH

Guide Price £500,000

**□** 3 **□** 1 **□** 2

- Charming Character Cottage Dating Back to the 19th Century
- 200 Feet with Views over Pensford Viaduct
- Living Room with Stone Fireplace And Log Burner
- Three Double Bedrooms
- Well Situated For the Village
   Vendor Suited School, Amenities and **Countryside Walks**

Nestled on High Street in Pensford, this enchanting extended cottage boasts a rich history dating back to the 19th century. Meticulously renovated to preserve its character blended with modern conveniences. The living room is alluring with beamed ceilings and a large fireplace complete with log burner. The beautiful kitchen/dining room bathed in light. On the first floor, three double bedrooms await along with a four-piece bathroom in classic cottage style. Step outside to discover a sprawling rear garden spanning over 200 feet, complete with individual patio areas, lush lawns, a wild garden, and even space for growing vegetables. The converted pig sty now serves as a charming home office with a mezzanine level, toilet, and sink. Located in the heart of the village, this property offers easy access to the local school, post office, and countryside walks. Pensford's High Street invites you to experience the quintessential charm of Bristol, Bath, and North East Somerset.